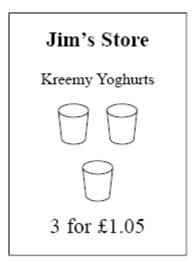

#### Advice

Read each question carefully before you start to answer it.

Keep an eye on the time.

Try to answer every question.

Check your answers if you have time at the end.

**1.** Two shops, Food Mart and Jim's Store, both sell Kreemy Yoghurts.

At which shop are Kreemy Yoghurts the better value for money? You must show all your working.

.....

Pack of 9 toilet rolls £4.23

Pack of 4 toilet rolls £1.96

A pack of 9 toilet rolls costs £4.23 A pack of 4 toilet rolls costs £1.96