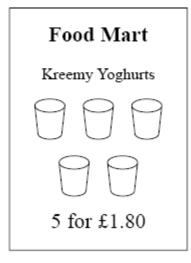

#### Advice

Read each question carefully before you start to answer it.

Keep an eye on the time.

Try to answer every question.

Check your answers if you have time at the end.

**1.** Two shops, Food Mart and Jim's Store, both sell Kreemy Yoghurts.

At which shop are Kreemy Yoghurts the better value for money? You must show all your working.

.....

Pack of 9 toilet rolls £4.23

Pack of 4 toilet rolls £1.96

A pack of 9 toilet rolls costs £4.23 A pack of 4 toilet rolls costs £1.96