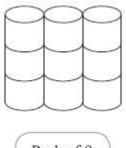

At which shop are Kreemy Yoghurts the better value for money? You must show all your working.

.....

Pack of 9 toilet rolls £4.23

Pack of 4 toilet rolls £1.96

A pack of 9 toilet rolls costs £4.23 A pack of 4 toilet rolls costs £1.96