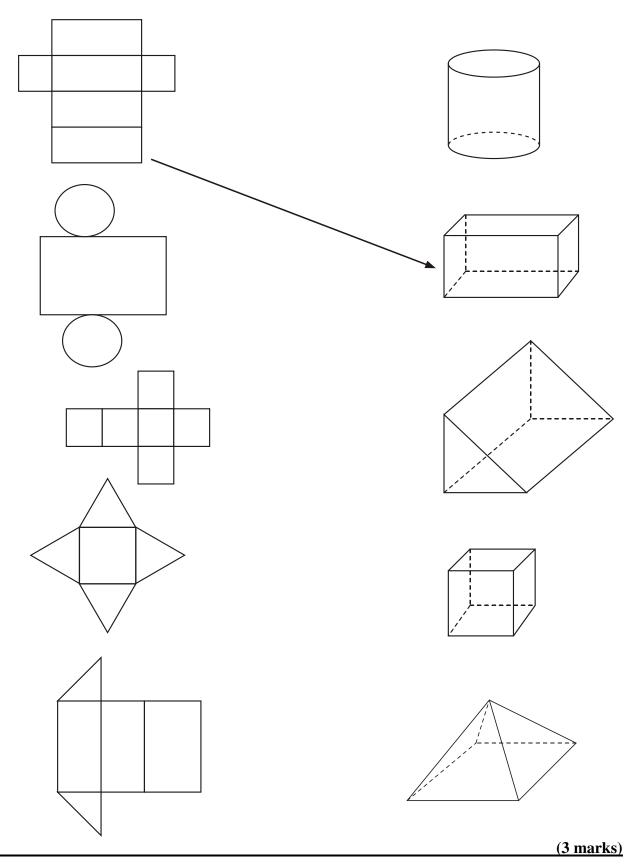

Draw an arrow from each of the other solid shapes to its net.

(3 marks)

2. The diagram shows some nets and some solid shapes. An arrow has been drawn from one net to its solid shape.

Draw an arrow from each of the other nets to its solid shape.