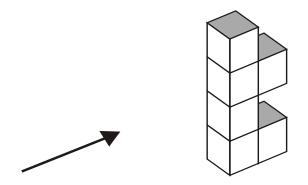

(3) (Total 3 marks) 4. The diagram shows a sketch of a solid object. The solid object is made from five centimetre cubes.

Diagram **NOT** accurately drawn

(a) On the grid of centimetre squares, draw the elevation of the solid object in the direction marked with an arrow.

Elevation

(2)

(b) On the grid of centimetre squares, draw the plan of the solid object.

Plan

(2) (Total 4 marks) 5. The diagram shows a solid object made of 6 identical cubes.

(a) On the grid below, draw the side elevation of the solid object from the direction of the arrow.