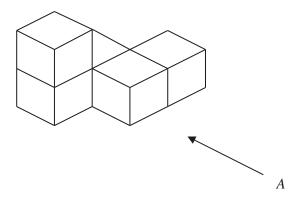

(2)

(b) In the space below, draw a sketch of the solid shape.

(2) (Total 4 marks) 7. The diagram represents a solid made from 5 identical cubes.

On the grid below, draw the view of the solid from direction A.