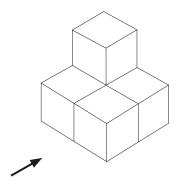

(3) (Total 3 marks) 4. The diagram shows a sketch of a solid object. The solid object is made from five centimetre cubes.

Diagram **NOT** accurately drawn

(a) On the grid of centimetre squares, draw the elevation of the solid object in the direction marked with an arrow.

Elevation

(2)

(b) On the grid of centimetre squares, draw the plan of the solid object.

Plan

(2) (Total 4 marks) 5. The diagram shows a solid object made of 6 identical cubes.

(a) On the grid below, draw the side elevation of the solid object from the direction of the arrow.