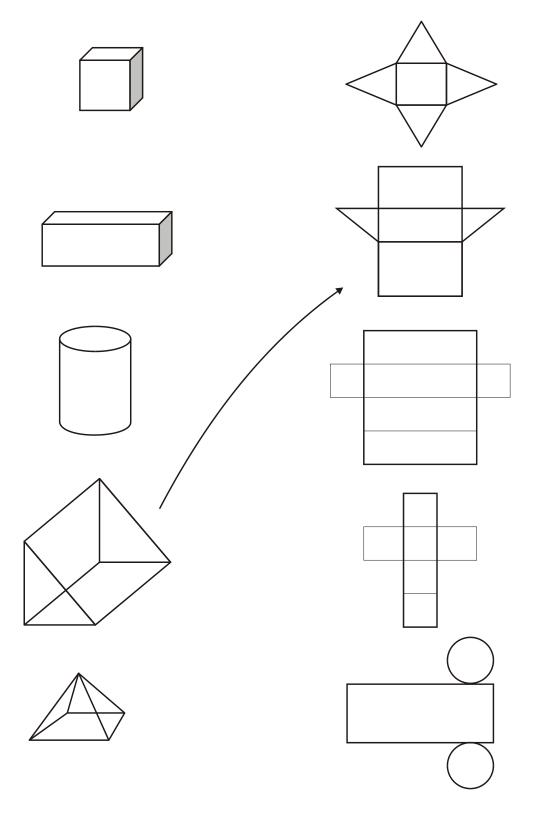

### Advice

Read each question carefully before you start to answer it. Keep an eye on the time. Try to answer every question. Check your answers if you have time at the end. 1. The diagrams show some solid shapes and their nets. An arrow has been drawn from one solid shape to its net.

Draw an arrow from each of the other solid shapes to its net.

(3 marks)

2. The diagram shows some nets and some solid shapes. An arrow has been drawn from one net to its solid shape.

Draw an arrow from each of the other nets to its solid shape.