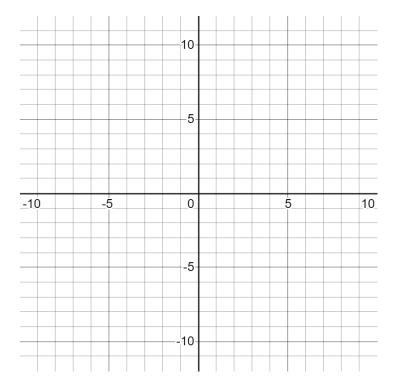

#### 7. On the grid, draw the graph of y = 2x - 1

(3 marks)

8. Josh needs 40g of sugar to make 15 biscuits. He also needs:

four times as much flour as sugar 1.5 times as much butter as sugar

Josh is going to make 60 biscuits